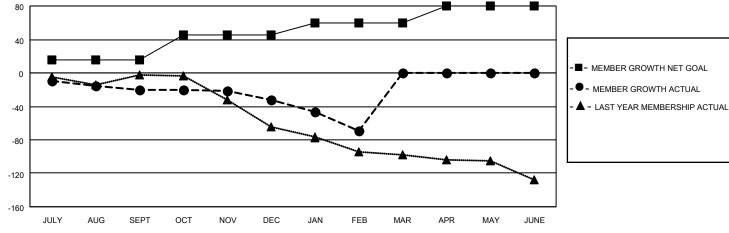

## GOALS AND ACTUAL MEMBERS CUMULATIVE

| DROPPED CLUBS: 1 |     | 30 CLUBS OF 87 ADDED 1 OR<br>MORE NEW MEMBERS | GENDER DISTRIBUTION                 |                |  |
|------------------|-----|-----------------------------------------------|-------------------------------------|----------------|--|
|                  |     | WORL NEW WEINDERO                             | MALE                                | 1,374 (75.08%) |  |
|                  |     |                                               | FEMALE                              | 456 (24.92%)   |  |
| DROPPED MEMBERS  |     |                                               | NON BINARY                          | 0 (0.00%)      |  |
|                  |     |                                               | PREFER NOT TO ANSWER                | 0 (0.00%)      |  |
| DECEASED         | 26  |                                               |                                     |                |  |
| CLUB CANCELLED   | 14  | CLICK HERE FOR CUMULATIVE                     | TOTAL FAMILY UNIT MEMBERS           | 239            |  |
| OTHER            | 111 | MEMBERSHIP DATA                               |                                     |                |  |
| TOTAL            | 151 |                                               | FAMILY MEMBERS PAYING HALF DUES 123 |                |  |
|                  |     |                                               |                                     |                |  |